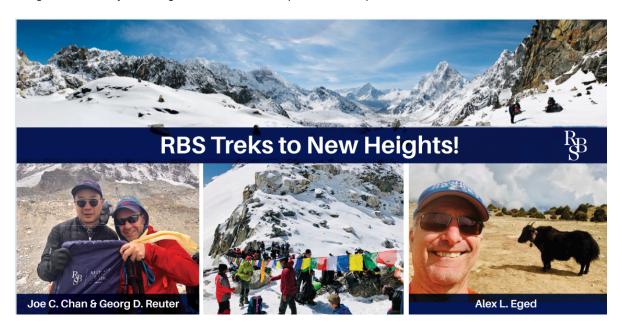

## **RBS PARTNERS TAKE ON EVEREST!**

Each year people from all over the world take on the challenge of attempting to trek to Mount Everest's Base Camp. While some are unsuccessful, RBS Partners Joe C. Chan and Georg D. Reuter were amongst those who were. Everest is the tallest mountain on Earth at 8,848 meters, and it is part of the stunning Himalayan mountain range. Everest's Base Camp is located at a cool 5,364 meters. While Alex L. Eged's travel itinerary did not account for Base Camp, he also trekked nearby to an elevation of over 5,000 meters, and experienced the same sense of accomplishment as did Georg and Joe. Each RBS trekker was proud of their achievement, and commented that it was "a trip of a lifetime"!

Congratulations to Joe, Georg and Alex on their impressive triumph.